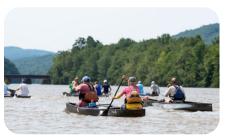

### The Race

Connecticut River Conservancy welcomes the return of the 45th annual NEPC - New England Paddlesports Championship race! Canoe, kayak, SUP, and surf ski racers from across the Northeast compete for honors on New England's historic Connecticut River between southwest New Hampshire and southeast Vermont. Racers choose to run the 12-mile competitive course or the 5-mile recreational course. The course laps the Brattleboro-Hinsdale island by passing under the Rte. 119 bridges, where spectators cheer on competitors. NEPC is part of the New England Canoe and Kayak Racing Association (NECKRA) Flatwater Point Series.

## **Community Fun**

Spectators can join in the action from the shoreline with activities & displays presented by CRC and our community partners. There will also be a **1-mile community paddling challenge, open to all.** Plus food & beverage trucks to keep you satiated. Join us!